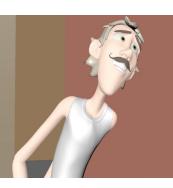

## "PSYCHO KILLERS"

- Time stamp: 00:39 00:46
- Program(s): Autodesk Maya
- Responsibilities: All animation
- Extra: Dialogue exercise with a piece from the movie "Tucker and Dale vs. the Forces of Evil"