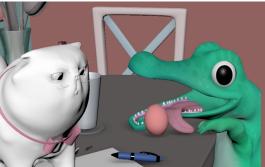

## WHEN HAIRY MET SCALEY

- Time stamp: 00:47 00:50
- Program(s): Autodesk Maya, After Effects, Nuke
- Responsibilities: All animation
- Extra: Animated 2 quadroped characters