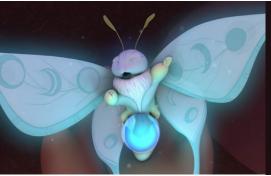

## **MOON SEED**

- Time stamp: 00:03 00:28
- Program(s): Autodesk Maya, After Effects, Nuke
- Responsibilities: All animation
- Extra: Animated flight cylce for background moths, character animation for Sayori and Moon Moth, added effects in after effects